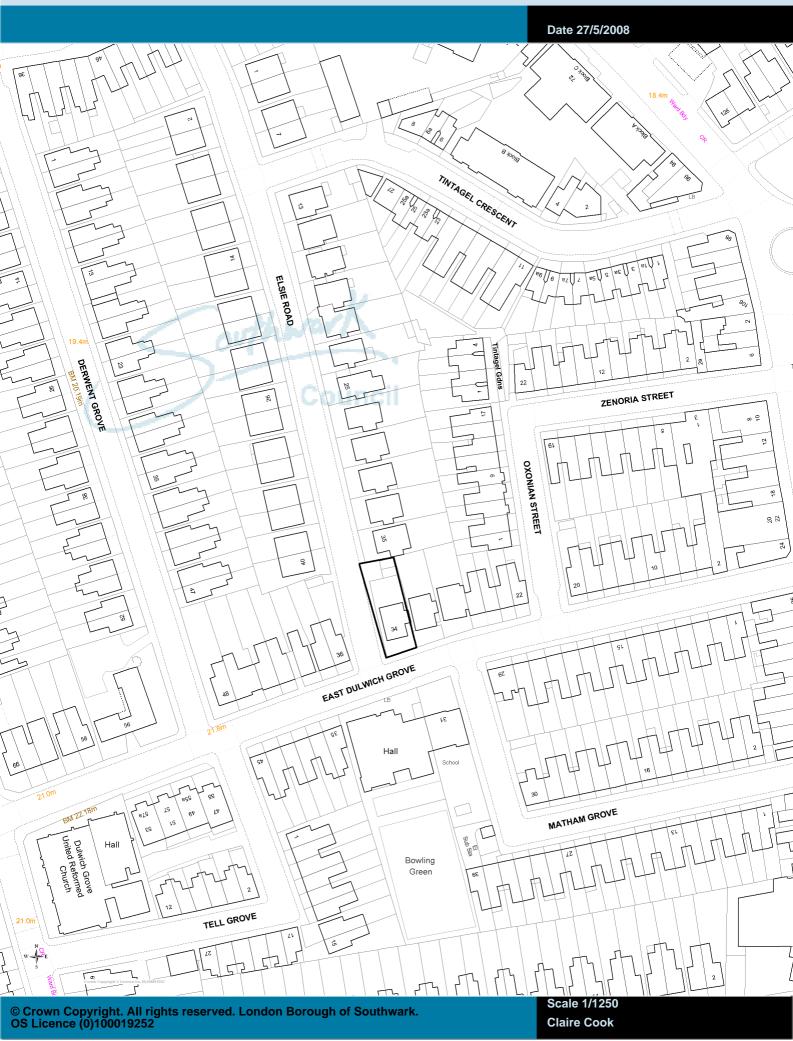

## 52 Lordship Lane





### 34 East Dulwich Grove





## 72 Lordship Lane







Date 27/5/2008



### 103-105 Barry Road



Date 27/5/2008



© Crown Copyright. All rights reserved. London Borough of Southwark. OS Licence (0)100019252

# 11-15 Melbourne Grove



Date 27/5/2008 Shelter en CROVE VALE VALEEND TCBs Timber DW Yard Shelter JAL SHO DW 65<sup>1063</sup> LB DW 79 SL, TCBs DW The Vale 27 (PH) 31 to 33 ~3 37 POAD Library 29 ç MELBOURNE GROVE Rall Way RISE l Surge ′*ธ* ฮ õ office of East Duit 2 ৾৾৴৽ ი 2 4 ಕವ MELBOURNE GROVE DERWENT GROVE 23 BN 20.19m <u>م</u> SL JAPHS PORD Tanks Builder's Yard Ł Ą 3 MELBOURNE 9 58 ыV Scale 1/1250

© Crown Copyright. All rights reserved. London Borough of Southwark. OS Licence (0)100019252