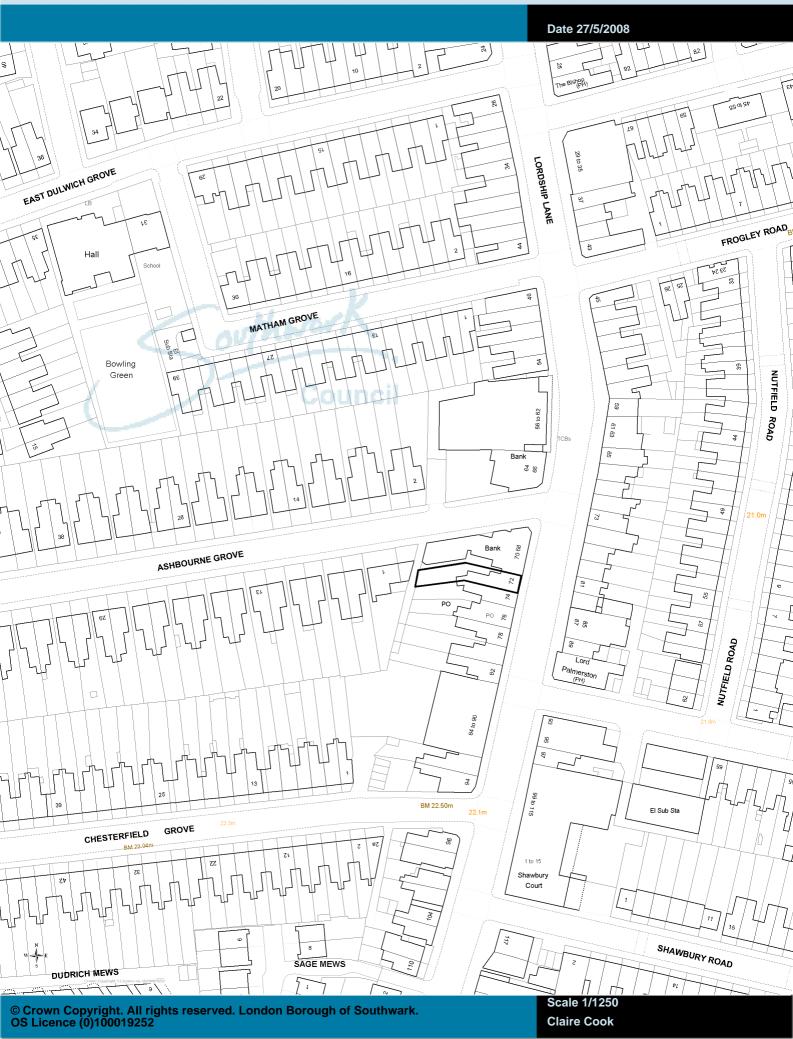

## 52 Lordship Lane





### 34 East Dulwich Grove





## 72 Lordship Lane







Date 27/5/2008



### 103-105 Barry Road



Date 27/5/2008



© Crown Copyright. All rights reserved. London Borough of Southwark. OS Licence (0)100019252

# 11-15 Melbourne Grove



Date 27/5/2008 Shelter en CROVE VALE VALEEND TCBs Timber DW Yard Shelter JAL SHO DW 65<sup>1063</sup> LB DW 79 SL, TCBs DW The Vale 27 (PH) 31 to 33 ~3 37 POAD Library 29 ç MELBOURNE GROVE Rall Way RISE l Surge ′*ธ* ฮ õ office of East Duit 2 ৾৾৴৽ ი 2 4 ಕವ MELBOURNE GROVE DERWENT GROVE 23 BN 20.19m <u>م</u> SL JAPHS PORD Tanks Builder's Yard Ł Ą 3 MELBOURNE 9 58 ыV Scale 1/1250

© Crown Copyright. All rights reserved. London Borough of Southwark. OS Licence (0)100019252