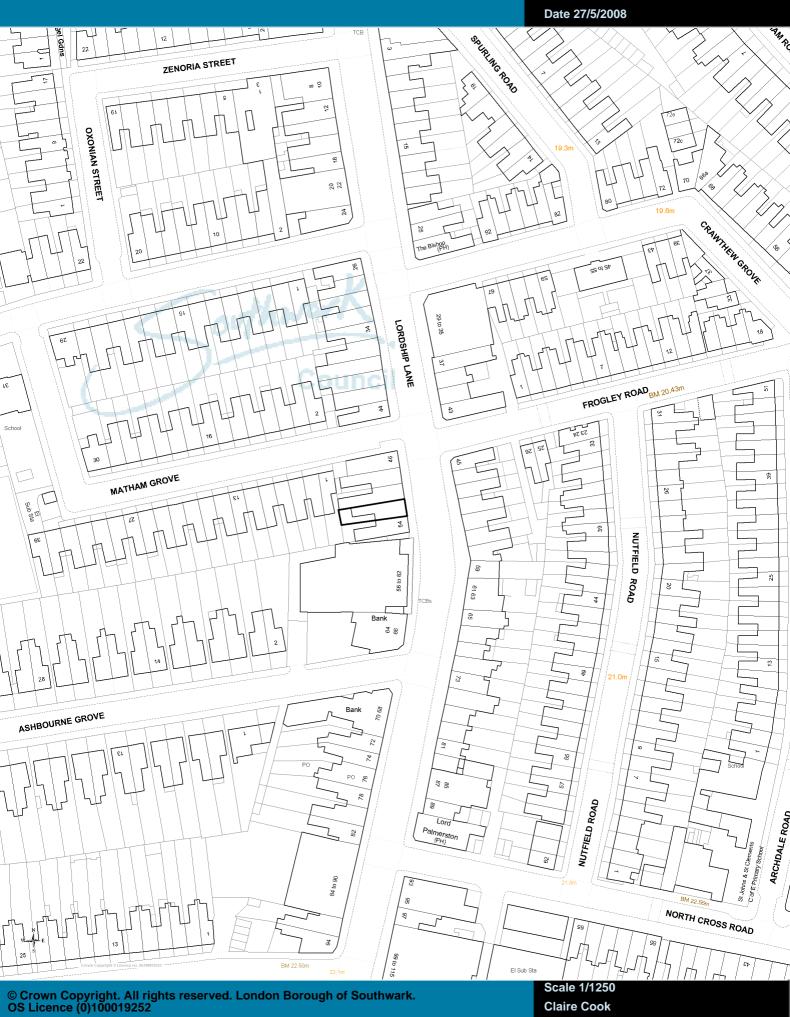

## 52 Lordship Lane





### 34 East Dulwich Grove





## 72 Lordship Lane







Date 27/5/2008



### 103-105 Barry Road



Date 27/5/2008



© Crown Copyright. All rights reserved. London Borough of Southwark. OS Licence (0)100019252

# 11-15 Melbourne Grove



Date 27/5/2008 Shelter en CROVE VALE VALEEND TCBs Timber DW Yard Shelter JAL SHO DW 65<sup>1063</sup> LB DW 79 SL, TCBs DW The Vale 27 (PH) 31 to 33 ~3 37 POAD Library 29 ç MELBOURNE GROVE Rall Way RISE l Surge ′*ธ* ฮ õ office of East Duit 2 ৾৾৴৽ ი 2 4 ಕವ MELBOURNE GROVE DERWENT GROVE 23 BN 20.19m <u>م</u> SL JAPHS PORD Tanks Builder's Yard Ł Ą 3 MELBOURNE 9 58 ыV Scale 1/1250

© Crown Copyright. All rights reserved. London Borough of Southwark. OS Licence (0)100019252