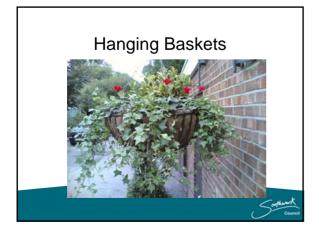

## Hanging Baskets

- To install colourful hanging baskets throughout the region.
- 44 single baskets have already been installed.
- 36 remaining will be installed by 7<sup>th</sup> October 2005
- Seasonal update to existing baskets being completed this week