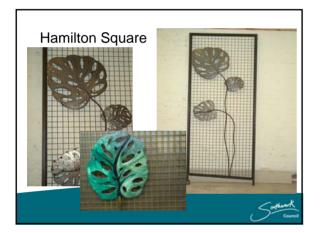

## Hamilton Square

- Design and build a structure that removes a "hidden alcove" currently used by drug dealers and drug addicts.
- Simple metal grid fencing embellished with metal crafted ivy.
- Due for completion 7<sup>th</sup> October
- New lighting installed