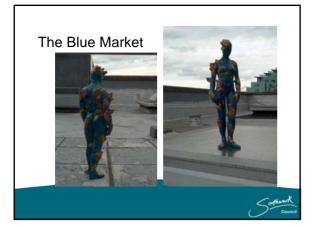

#### The Blue Market

- The aim is to create a permanent work of art/fountain in the Blue Market Square and to upgrade the existing central paving in keeping with the above.
- A model of the proposed sculpture has been made and is to be displayed in the library for community comment.